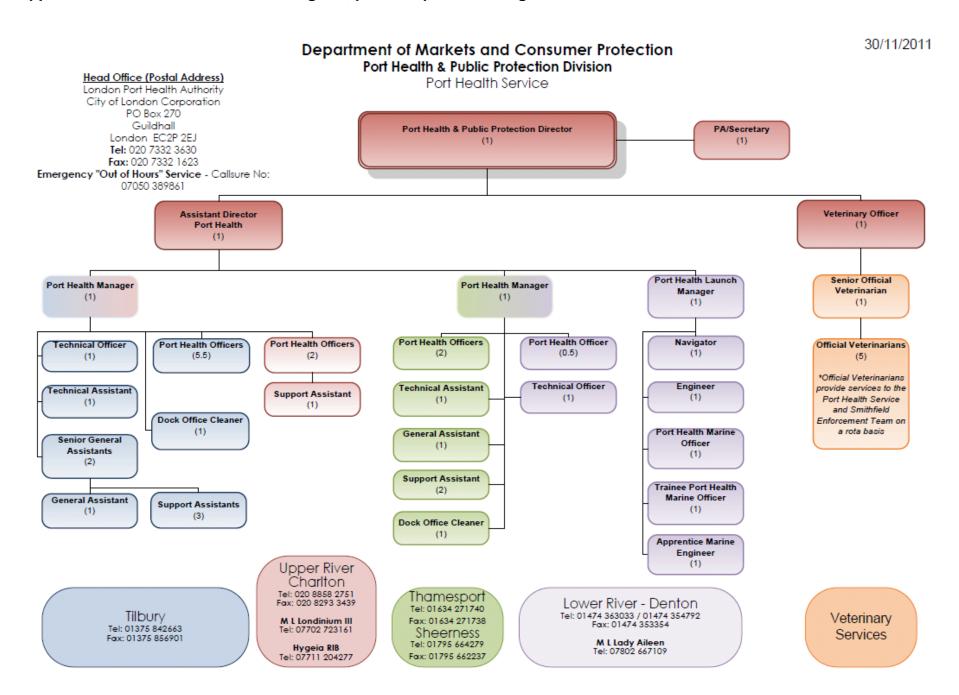

Appendix 1 - Port Health Structure diagram, ports map and staffing chart

## Appendix 1 - Port Health Structure diagram, ports map and staffing chart

## **Port Health & Public Protection Division**

## **Port Health Service**

| Ports                | Staff                          |
|----------------------|--------------------------------|
| Tilbury              | 1 Port Health Manager          |
|                      | 5 Port Health Officers         |
|                      | 1 Senior Official Veterinarian |
|                      | 3 Official Veterinarian        |
|                      | 1 Technical Officer            |
|                      | 1 Technical Assistant          |
|                      | 2 Senior General Assistants    |
|                      | 1 General Assistant            |
|                      | 3 Support Assistants           |
|                      |                                |
| Upper River Charlton | 2 Port Health Officers         |
|                      | 1 Charlton Support Assistant   |
|                      |                                |
| Thamesport/Sheerness | 1 Port Health Manager          |
|                      | 2 Port Health Officers         |
|                      | 1 Official Veterinarian        |
|                      | 1 Technical Assistant          |
|                      | 1 General Assistant            |
|                      | 1 Support Assistants           |
|                      |                                |